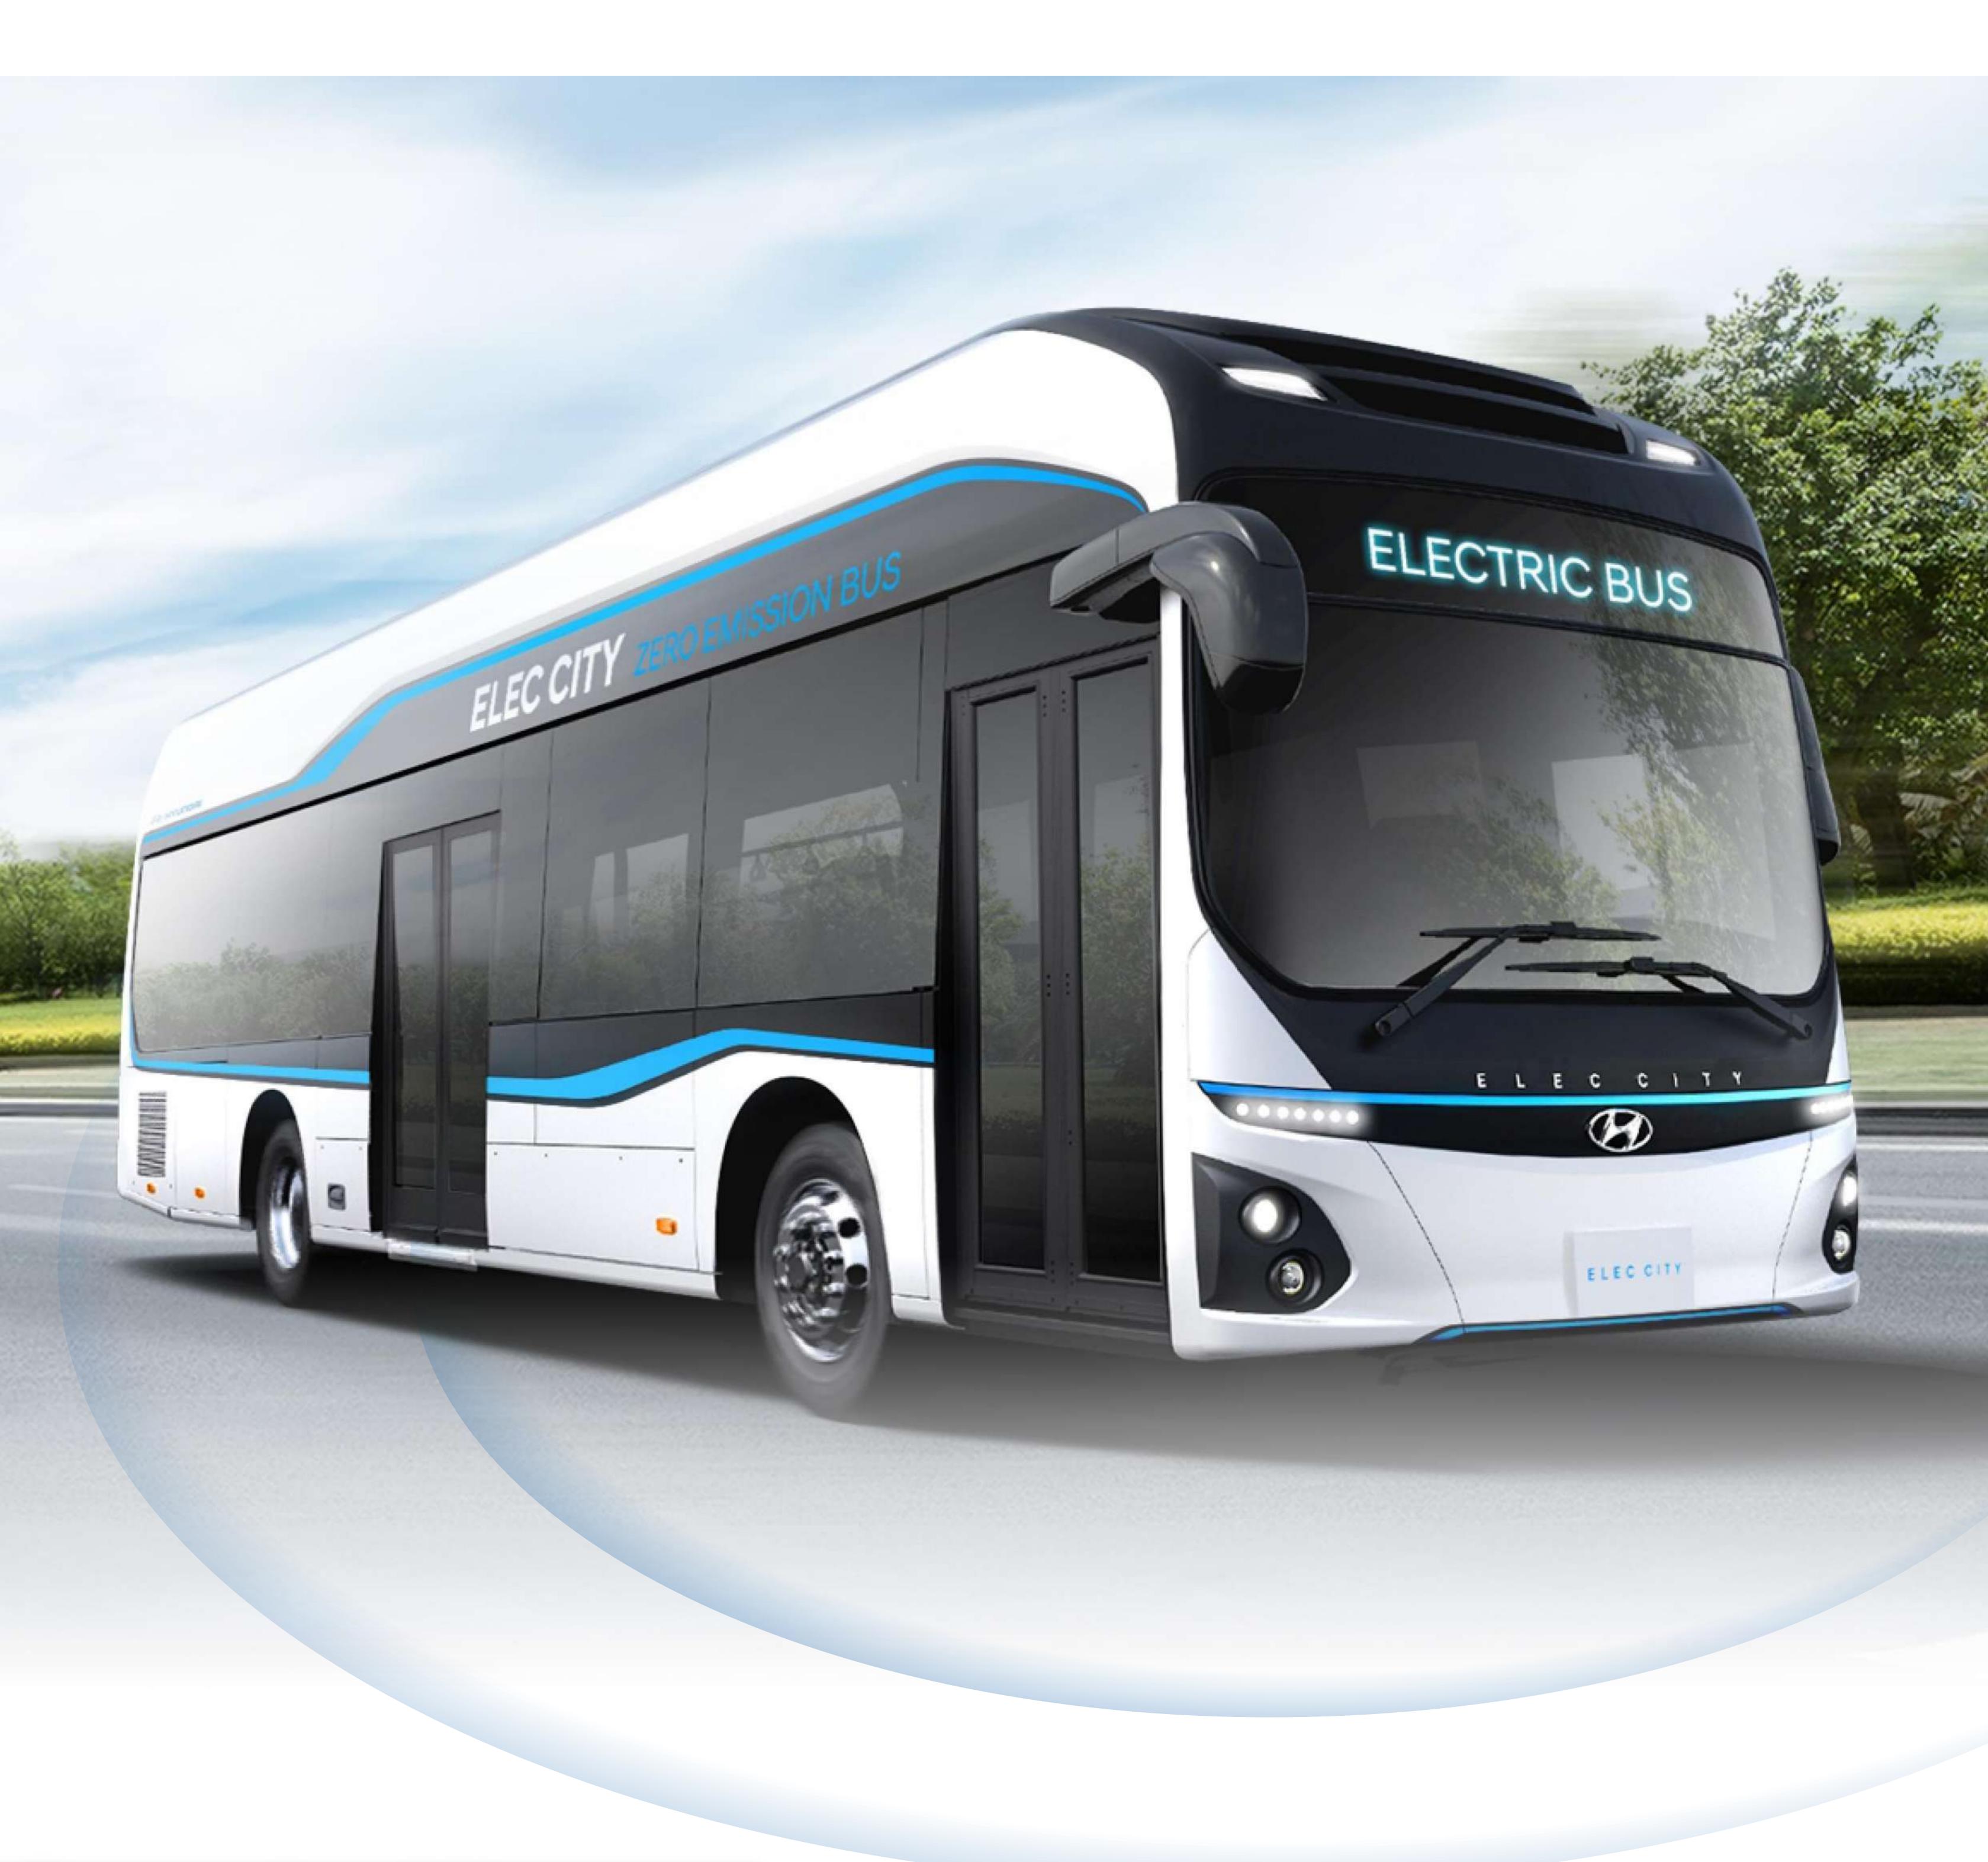

# Powerful Engine with 420HP and 290kW power

#### **Chassis Dimension**

| Length            | 10,995   |
|-------------------|----------|
| Width             | 2,490 mm |
| Height            | 3,400 mm |
| Wheelbase         | 6.300 mm |
| Front Wheel Tread | 2,080 mm |
| Rear Wheel Tread  | 1,855 mm |